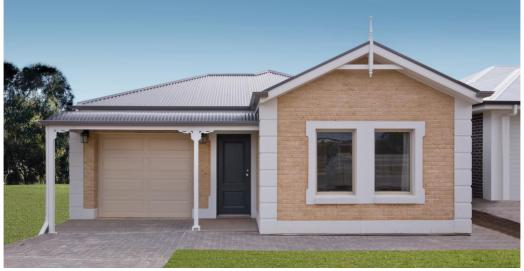

## THE ASHBOURNE

Lot 180 English Court- Burnley North Blakes Crossing

- 2700 ceiling height
- Rendered front as pictured
- Colourbond overhead panel door and remote control.
- Tiles through living/dining/family/hallways/kitchen.
- Carpets to all bedrooms wir.
- Optical cable and reclaimed water services.
- Above kitchen cupboards
- Rangehood and dishwasher.
- generous extra footings allowance.
- reverse cycle air conditioning.
- 1 meter perimeter concrete and driveway concrete.