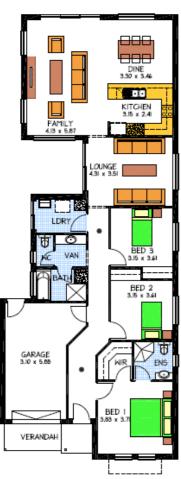

## THE ASHBOURNE

Lot 180 English Court- Burnley North Blakes Crossing

- 2700 ceiling height
- Rendered front as pictured
- Colourbond overhead panel door and remote control.
- Tiles through living/dining/family/hallways/kitchen.
- Carpets to all bedrooms wir.
- Optical cable and reclaimed water services.
- Above kitchen cupboards
- Rangehood and dishwasher.
- generous extra footings allowance.
- reverse cycle air conditioning.
- 1 meter perimeter concrete and driveway concrete.