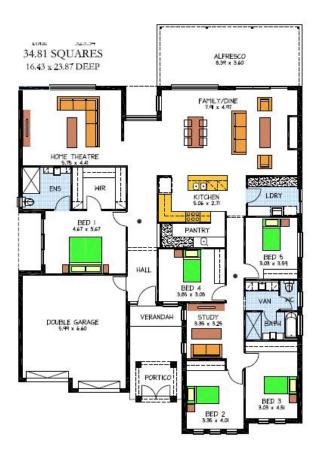

## This package includes:

- Façade as Displayed
- Robes to all 5 Bedrooms
- Westinghouse 900 wide Free-Standing Cooker
- Westinghouse 900 wide R/Hood
- Termi Mesh to all penetrations and Perimeter
- Large Western Red Cedar Door to Entry
- · Generous footing allowance
- Rossdale Build Quality
- Option to make Design Changes