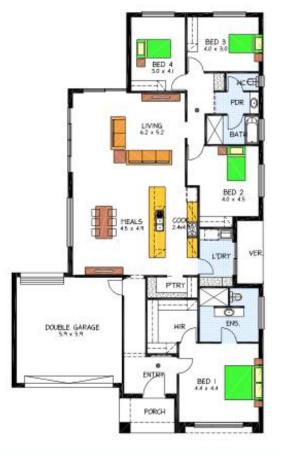

## THE MCLAREN

13 Flinders Street Angle Vale
This Package Includes

- Front Façade as Displayed
- Remote Panel Lift Door
- Termi Mesh Protection to Perimeter
- · Rear Access through Garage
- Walk In Pantry
- Option to change Floor Plan
- Rossdale Build Quality
- Absolute Fixed Price Contract

PACKAGE FROM: \$414,500

HOME: \$229,500 LAND: \$185,000

Disclaimer: All care has been taken in the preparation of this material. No responsibility is taken for any errors or omissions. Details are subject to change without notification. Images for illustration purposes only. E&EO.