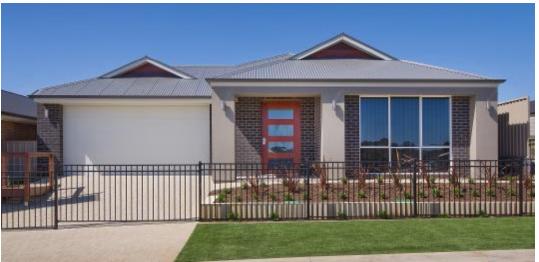

## THE MCLAREN

13 Flinders Street Angle Vale
This Package Includes

- Front Façade as Displayed
- Remote Panel Lift Door
- Termi Mesh Protection to Perimeter
- · Rear Access through Garage
- Walk In Pantry
- Option to change Floor Plan
- Rossdale Build Quality
- Absolute Fixed Price Contract

PACKAGE FROM: \$414,500

HOME: \$229,500 LAND: \$185,000

Disclaimer: All care has been taken in the preparation of this material. No responsibility is taken for any errors or omissions. Details are subject to change without notification. Images for illustration purposes only. E&EO.