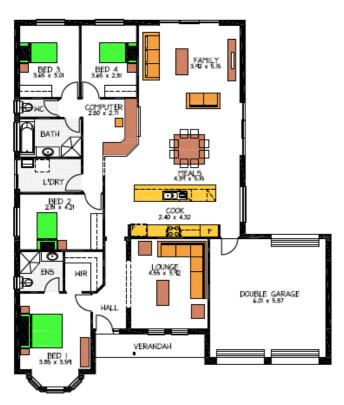

## Lot 89 Parkvale Drive, Parkvale Estate This package includes:

- Sovereign Specification
- As displayed character front façade including render bands and bay window
- Panel lift doors and remotes
- 4 spacious bedrooms
- Formal lounge/home theatre and computer nook
- Master bedroom generous walk-In robe and ensuite
- Built-in sliding robes to Bed 2, 3, & 4
- Premium sanitary ware and bathroom accessories
- Stunning open plan living with 2.7m high ceiling
- Stainless steel oven/hot plates/rangehood
- Double garage with remote and roller doors
- Above standard generous footing allowance
- NBN package included
- · Council zone requirements included