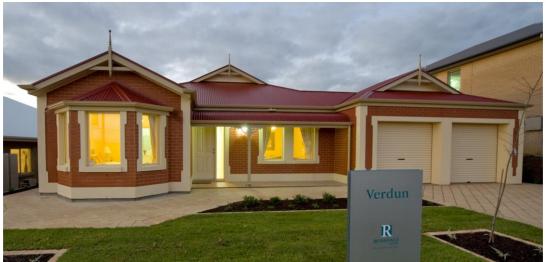

## THE VERDUN

## Lot 89 Parkvale Drive, Parkvale Estate This package includes:

- Sovereign Specification
- As displayed character front façade including render bands and bay window
- Panel lift doors and remotes
- 4 spacious bedrooms
- Formal lounge/home theatre and computer nook
- Master bedroom generous walk-In robe and ensuite
- Built-in sliding robes to Bed 2, 3, & 4
- Premium sanitary ware and bathroom accessories
- Stunning open plan living with 2.7m high ceiling
- Stainless steel oven/hot plates/rangehood
- Double garage with remote and roller doors
- Above standard generous footing allowance
- NBN package included
- · Council zone requirements included