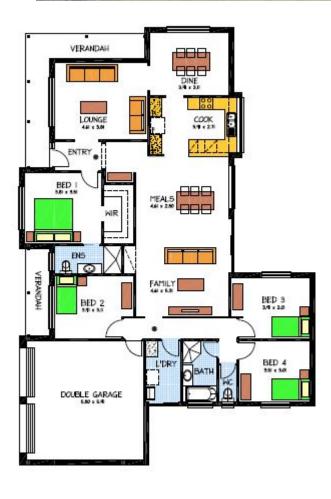

## This package includes:

- 979m2 of land in highly sought after location
- Rossdale Homes WILLUNGA design built to Select Specifications
- Overhead cupboards to kitchen with Westinghouse retracta rangehood
- Robes to all bedrooms and WIR to main Bedroom
- Ducted air conditioner
- Insulation to external walls and ceiling in living areas
- NBN connection provision
- 5400l Rain water tank and connection
- Generous footings allowance with all excess soil removed from site
- Basic BAL provision but subject to CFS referral
- 100% Absolute Fixed Price Contract