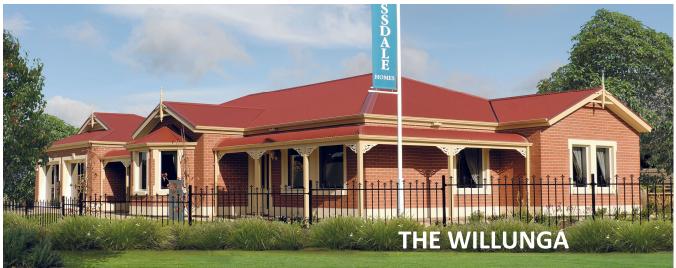

## This package includes:

- 979m2 of land in highly sought after location
- Rossdale Homes WILLUNGA design built to Select Specifications
- Overhead cupboards to kitchen with Westinghouse retracta rangehood
- Robes to all bedrooms and WIR to main Bedroom
- Ducted air conditioner
- Insulation to external walls and ceiling in living areas
- NBN connection provision
- 5400l Rain water tank and connection
- Generous footings allowance with all excess soil removed from site
- Basic BAL provision but subject to CFS referral
- 100% Absolute Fixed Price Contract