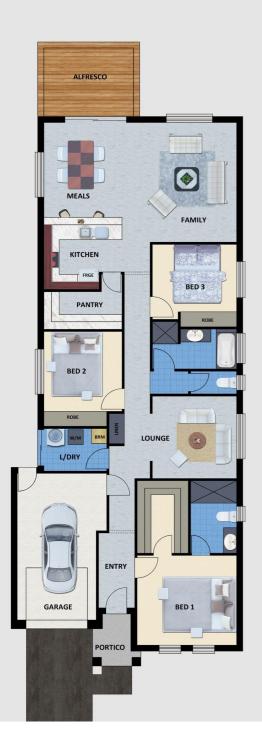

## LOT 98 CRAFTER STREET FAIRVIEW PARK This package includes:

- 3 bedroom home with panel lift garage door, including remote doors & internal access into home
- Render to front façade & brick piers
- Tiling to portico
- Alfresco to rear
- 2700mm high ceilings
- Colorbond roof
- Robes to bedrooms 2, 3 & 4
- Gloss kitchen
- Stainless steel kitchen appliances
- Mixer tapware throughout
- Ducted reverse cycle
- Carpet to bedrooms & tiling throughout living
- Instantaneous gas HWS
- TV Antenna
- R4.0 ceiling insulation & R2.0 external wall insulation
- Termi mesh termite barrier to perimeter
- Slim line Rainwater tank
- NBN package
- Storm water disposal
- Concrete to perimeter paths and driveway
- Footings allowance with all excess soil removed (subject to final engineering report)