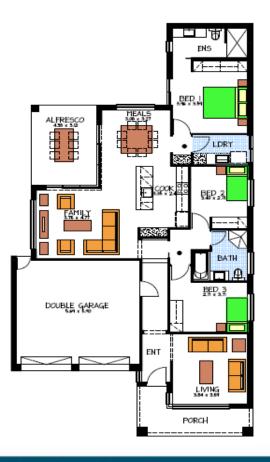

## This package includes:

- Reverse cycle Air conditioning
- · Carpet to rooms
- Eco floor strand woven bamboo flooring to living, entry, passages, family, meals & kitchen
- Floor plans may need alterations to fit council requirements, custom plans available
- Sovereign spec. Inclusions
- Generous for footings/site works
- 3 blocks available with as per image in add
- Westinghouse appliances
- Front façade as per photo with no render and roller doors
- Rossdale homes quality assurance
- FIXED price contract available
- Call today for more details