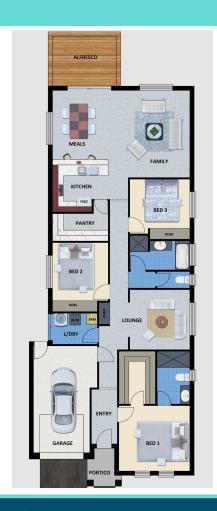

## This package includes:

House and Land opportunity available to build your Dream home with Rossdale Homes.

- ▶ 3 bedroom home with single garage, with 2 separate living areas and remote panel lift door
- ▶ Tiled alfresco to rear
- Façade as per elevation including render
- > 2700mm high ceilings
- Colorbond roof
- ▶ Robes to bedrooms 2 & 3
- Stainless steel kitchen appliances and overhead cupboards
- Mixer tapware throughout
- Ducted reverse cycle air-conditioning
- ▶ Floor Coverings to bedrooms

- and living areas
- Instantaneous gas HWS
- R4.0 ceiling insulation & R2.0 external wall insulation
- TV antenna
- NBN package
- ▶ Rainwater tank
- Paths and driveway including termi-mesh barrier treatment
- Stormwater disposal
- Footings allowance with all excess soil removed (subject to final engineering report)

Land size 473m2 10.53m x 44.96m

Disclaimer: All care has been taken in the preparation of this material. No responsibility is taken for any errors or omissions. Details are subject to change without notification. Images for illustration purposes only. E&EO.