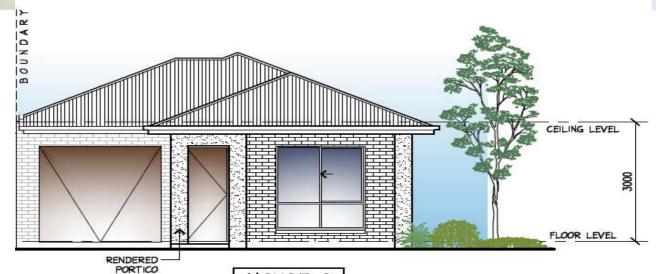

## 8A SANFORD STREET, TEA TREE GULLY THIS PACKAGE INCLUDES:

•3 bedroom home with single garage, with 2 separate living areas and Alfresco to rear

- Rendered Portico to front elevation and
- panel lift door to garage with remote controls
- 2700mm high ceilings & Colorbond roof
- WIR to Bed 1, Robes to bedrooms 2 & 3
- Stainless steel kitchen appliances and overhead cupboards
- Mixer tapware throughout
- Split system air-conditioning
- Floor Coverings to bedrooms and living
- areas
- Instantaneous gas HWS