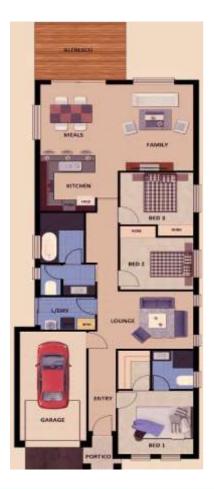

## 8A SANFORD STREET, TEA TREE GULLY THIS PACKAGE INCLUDES:

•3 bedroom home with single garage, with 2 separate living areas and Alfresco to rear

- Rendered Portico to front elevation and
- panel lift door to garage with remote controls
- 2700mm high ceilings & Colorbond roof
- WIR to Bed 1, Robes to bedrooms 2 & 3
- Stainless steel kitchen appliances and overhead cupboards
- Mixer tapware throughout
- Split system air-conditioning
- Floor Coverings to bedrooms and living
- areas
- Instantaneous gas HWS