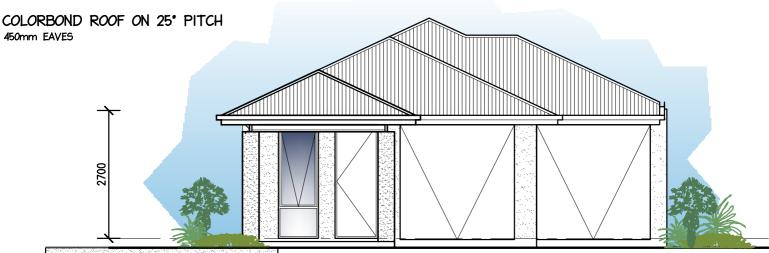

## This package includes:

- Rossdale Homes Sovereign specification(upgraded)
- Extended porch, as per photo/plan.
- Ducted Reverse cycle A/L for cooling & heating
- Stormwater system connected to rainwater tank(s) and overflow to street or easement.
- Concrete paths and driveway.
- 2.7m high ceilings with 25-degree roof pitch
- Double garage, 3 Bedrooms with robes, study nook & spacious family/meals area.
- Timber laminate to floor, carpet to bedrooms & tilling to porch, ENS, Bath & Laundry.
- Westinghouse stainless steel appliances
- Overhead cupboards in kitchen and soft close drawers throughout
- 100% Fixed Price contract