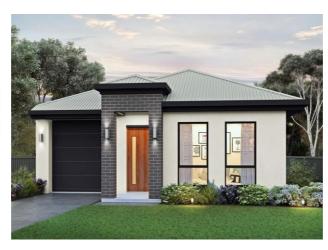

## LOT 701 HARCOURT AVE, CLOVELLY PARK

## No stress - Fully inclusive "Turn Key" package

## Ready to Rent out!

- Rent Guaranteed for Life \$440 per week
- Modern brick veneer home comprising 3 bedrooms and single garage with panel door and remote controls.
- 2<sup>nd</sup> Lounge area.
- Open plan cook/dine/living rooms.
- Spacious master bedroom with ensuite.
- Built in robes to bedrooms 2 and 3.
- 6 Star energy rating, fully insulated & ducted air conditioning system.
- · Quality floor coverings throughout.
- Light fittings and window-dressings throughout.
- Low maintenance landscaping with irrigation.
- All fencing, paving and gates.
- Alfresco under the main roof.
- Land size 411m2 (approx.).
- 2 year Garden Maintenance Guarantee.
- Home has been carefully designed to achieve the maximum depreciation benefits and tenant appeal to maximise your investment.
- Fully turnkey, no more work for you to do, right down to the letterbox!