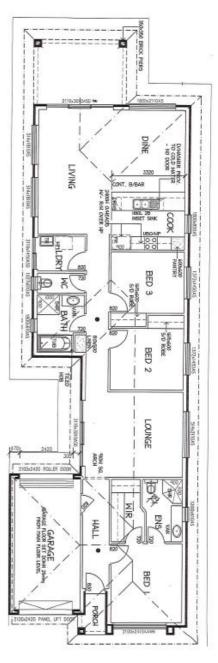

## Ready to Rent out!

- Rent Guaranteed for Life \$440 per week
- Modern brick veneer home comprising 3 bedrooms and single garage with panel door and remote controls.
- 2<sup>nd</sup> Lounge area.
- Open plan cook/dine/living rooms.
- Spacious master bedroom with ensuite.
- Built in robes to bedrooms 2 and 3.
- 6 Star energy rating, fully insulated & ducted air conditioning system.
- · Quality floor coverings throughout.
- Light fittings and window-dressings throughout.
- Low maintenance landscaping with irrigation.
- All fencing, paving and gates.
- Alfresco under the main roof.
- Land size 411m2 (approx.).
- 2 year Garden Maintenance Guarantee.
- Home has been carefully designed to achieve the maximum depreciation benefits and tenant appeal to maximise your investment.
- Fully turnkey, no more work for you to do, right down to the letterbox!