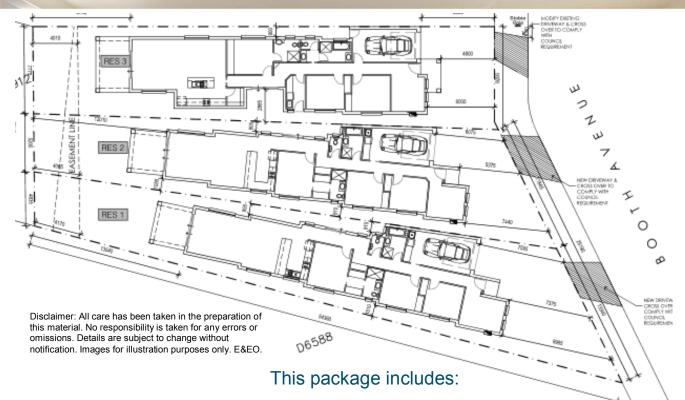

#### 67 BOOTH AVE MORPHETT VALE

### 3 NEW HOUSE & LAND PACKAGES TO CHOOSE FROM

#### EACH WITH 3 BEDROOMS, 2 BATHROOMS, STUDY & ALFRESCO

- At least 338m2 of land in the popular southern suburb of Morphett Vale
- 2.7m ceilings throughout
- Single garage with Automatic Panel Lift door & internal access into home
- Open living plan which flows onto the Alfresco under the main roof
- Quality Westinghouse appliances to the kitchen including retracta range-hood set in overhead cupboards
- Instantaneous hot water system for endless hot water
- Ceiling, External walls, & Internal walls are all insulated
- Healthy footings allowance with all excess soil removed from site by builder
- 25 Year Structural Warranty
- 100% Absolute Fixed Price Contract with no hidden extras
- NBN ready