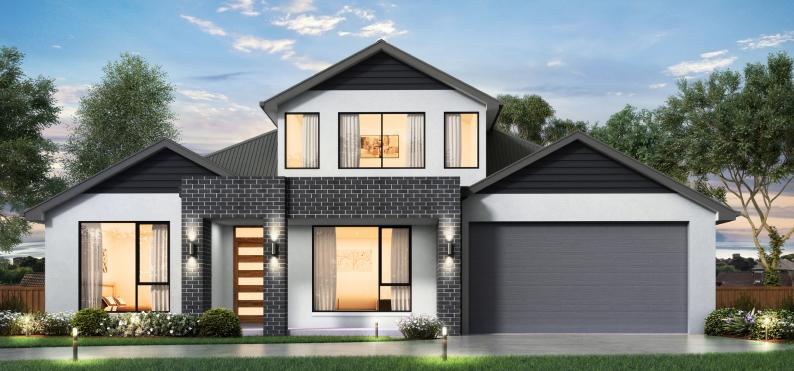

## 4 Gardenia Street, Seacliff Park House & Land Package From: \$799-820k

## Land size 580m<sup>2</sup>

- Elevated land 580m2 16.25m wide with views North
- Based on our Rossdale Homes Waitpinga 2 Storey Home
- Sovereign Specifications with custom upgrades Included
- Big Oiled Hardwood Timber deck under main roof
- Upgraded Boutique Windows, WRC Stained Gables
- ▶ 3 good sized bedrooms and Study.
- Master views South, massive WIR and Ensuite 2.0m shower.
- Separate Home Theatre / Lounge 3.9m x 5.3m
- 2.7m ceilings to main living, lower brms, 2.4m to upper
- Corrosion Zone Protection and upgraded Windspeed
- NBN ready. Electric Oven & Black Ceramic Cooktop
- R3.0 Mid Floor Insulation plus R2.0 walls and R4.0 to ceilings
- Caesarstone Bench tops
- 100% Fixed Footings incl Spoil Removal from site
- Double Garage Auto Panel Lift, Upgraded Door and Remotes
- Quality Westinghouse appliances and Chromagen 280lt HWS
- New Wood Effects Plank Flooring and Carpet Bedrooms
- > 25 Year structural warranty