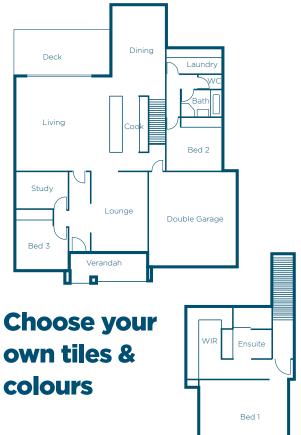

## Land size 580m<sup>2</sup>

- Elevated land 580m2 16.25m wide with views North
- Based on our Rossdale Homes Waitpinga 2 Storey Home
- Sovereign Specifications with custom upgrades Included
- Big Oiled Hardwood Timber deck under main roof
- Upgraded Boutique Windows, WRC Stained Gables
- ▶ 3 good sized bedrooms and Study.
- Master views South, massive WIR and Ensuite 2.0m shower.
- Separate Home Theatre / Lounge 3.9m x 5.3m
- 2.7m ceilings to main living, lower brms, 2.4m to upper
- Corrosion Zone Protection and upgraded Windspeed
- NBN ready. Electric Oven & Black Ceramic Cooktop
- R3.0 Mid Floor Insulation plus R2.0 walls and R4.0 to ceilings
- Caesarstone Bench tops
- 100% Fixed Footings incl Spoil Removal from site
- Double Garage Auto Panel Lift, Upgraded Door and Remotes
- Quality Westinghouse appliances and Chromagen 280lt HWS
- New Wood Effects Plank Flooring and Carpet Bedrooms
- > 25 Year structural warranty