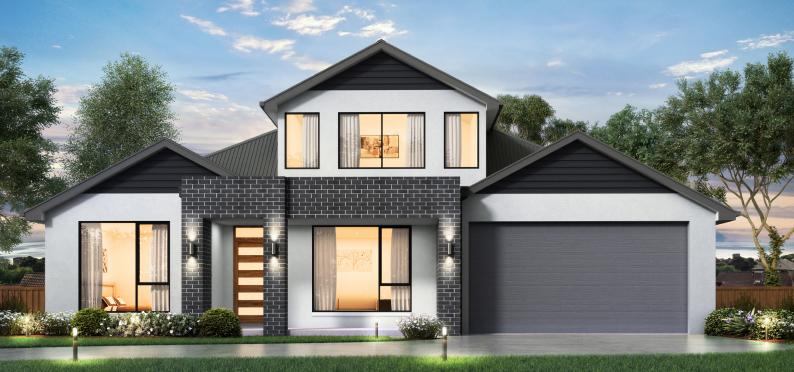

## 4 Gardenia Street, Seacliff Park House & Land Package From: \$760,000

## Land size 580m<sup>2</sup>

Bed 1

- Elevated land 580m2 16.25m wide with views North
- Based on our Rossdale Homes Waitpinga 2 Storey Home
- Sovereign Specifications with custom upgrades Included
- Big Oiled Hardwood Timber deck under main roof
- Upgraded Boutique Windows, WRC Stained Gables
- ▶ 3 good sized bedrooms and Study.
- Master views South, massive WIR and Ensuite 2.0m shower.
- Separate Home Theatre / Lounge 3.9m x 5.3m
- 2.7m ceilings to main living, lower brms, 2.4m to upper
- Corrosion Zone Protection and upgraded Windspeed
- NBN ready. Electric Oven & Black Ceramic Cooktop
- R3.0 Mid Floor Insulation plus R2.0 walls and R4.0 to ceilings
- Caesarstone Bench tops
- 100% Fixed Footings incl Spoil Removal from site
- Double Garage Auto Panel Lift, Upgraded Door and Remotes
- Quality Westinghouse appliances and Chromagen 280lt HWS
- New Wood Effects Plank Flooring and Carpet Bedrooms
- 25 Year structural warranty