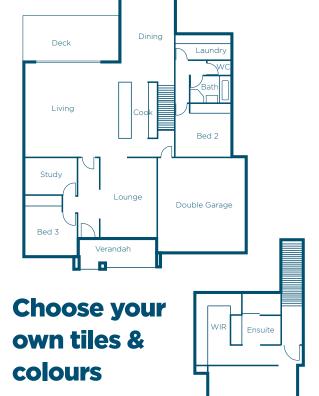

## Land size 580m<sup>2</sup>

Bed 1

- Elevated land 580m2 16.25m wide with views North
- Based on our Rossdale Homes Waitpinga 2 Storey Home
- Sovereign Specifications with custom upgrades Included
- Big Oiled Hardwood Timber deck under main roof
- Upgraded Boutique Windows, WRC Stained Gables
- ▶ 3 good sized bedrooms and Study.
- Master views South, massive WIR and Ensuite 2.0m shower.
- Separate Home Theatre / Lounge 3.9m x 5.3m
- 2.7m ceilings to main living, lower brms, 2.4m to upper
- Corrosion Zone Protection and upgraded Windspeed
- NBN ready. Electric Oven & Black Ceramic Cooktop
- R3.0 Mid Floor Insulation plus R2.0 walls and R4.0 to ceilings
- Caesarstone Bench tops
- 100% Fixed Footings incl Spoil Removal from site
- Double Garage Auto Panel Lift, Upgraded Door and Remotes
- Quality Westinghouse appliances and Chromagen 280lt HWS
- New Wood Effects Plank Flooring and Carpet Bedrooms
- 25 Year structural warranty