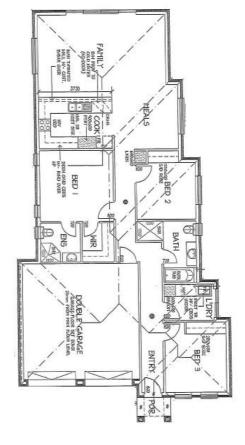

# LOT 35 SOUTCHAK STREET FAIRVIEW PARK

# LOT 35 SOUTCHAK STREET, FAIRVIEW PARK

#### Ready to Rent out!

- Rent Guaranteed for Life \$400 per week
- Modern brick veneer home comprising 3 bedrooms and a double garage with panel doors and remote control.
- Open plan cook/meals/family rooms.
- Spacious master bedroom with ensuite and walk in robe.
- 2700mm High Ceilings.
- Built in robes to second and third bedrooms.
- 6 Star energy rating; fully insulated & air conditioning system.
- Quality floor coverings throughout.
- Light fittings and window-dressings throughout.
- Low maintenance landscaping with irrigation.
- All fencing, paving and gates.
- Undercover pergola.
- Land size 347m2.
- 2 year Garden Maintenance Guarantee.
- Home has been carefully designed to achieve the maximum depreciation benefits and tenant appeal to maximise your investment.
- Fully turnkey, no more work for you to do, right down to the letterbox!