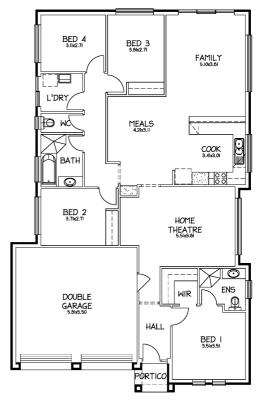

## This package includes:

- Lifetime Rental Guarantee.
- Modern brick veneer home comprising 4 bedrooms and a double garage with roller doors and remote control.
- Open plan cook/meals/family rooms.
- Spacious master bedroom with ensuite and walk in robe.
- Built in robes to second and third bedrooms.
- 6 Star energy rating; fully insulated & air
- conditioning system.
- Quality floor coverings throughout.
- Light fittings and window-dressings throughout.
- Low maintenance landscaping with irrigation.
- All fencing, paving and gates.
- Undercover pergola.
- 2 year Garden Maintenance Guarantee.
- Home has been carefully designed to achieve the maximum depreciation benefits and tenant appeal to maximise your investment.
- Fully turnkey, no more work for you to do, right down to the letterbox!