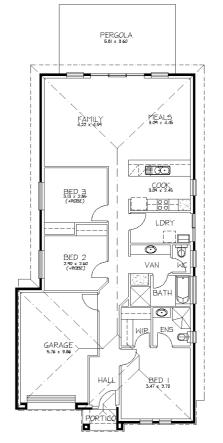

## Ready to Rent out!

- Rent Guaranteed for Life \$360 per week
- Modern brick veneer home comprising 3 bedrooms and a single garage with roller door and remote control.
- Open plan cook/meals/living rooms.
- Spacious master bedroom with ensuite and walk in robe.
- Built in robes to second and third bedrooms.
- 6 Star energy rating; fully insulated & air conditioning system.
- Quality floor coverings throughout.
- Light fittings and window-dressings throughout.
- Low maintenance landscaping with irrigation.
- All fencing, paving and gates.
- Undercover pergola.
- Land size 300sqm.
- 2 year Garden Maintenance Guarantee.
- Home has been carefully designed to achieve the maximum depreciation benefits and tenant appeal to maximise your investment.
- Fully turnkey, no more work for you to do, right down to the letterbox!