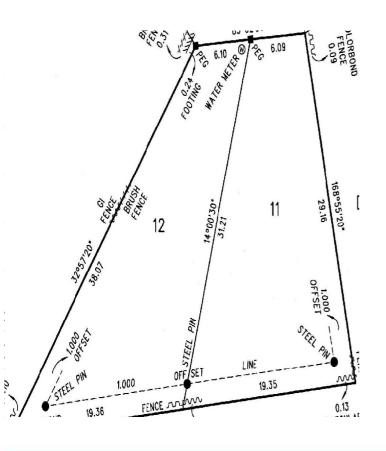

### Lots 11 & 12, Yirra Cres. Ingle farm

#### This package includes:

- Rossdale Homes Sovereign specification(upgraded)
- Rendered front façade as per Image.
- 2.7m high ceilings
- Allowance for above standard footings / Siteworks
- WIR in bed 1 and Robes in Bed 2 & 3
- Alfresco
- Overhead cupboards in kitchen
- Insulation to walls & Ceiling
- Westinghouse Stainless steel kitchen appliances
- Soft close joinery throughout
- 25-Degree roof pitch
- Lot11: 371m2 approx and Lot12: 374m2 approx.
- Options available to change the floor plan and front elevation.
- Turnkey options & Fixed price contract available
- Call today for more details.