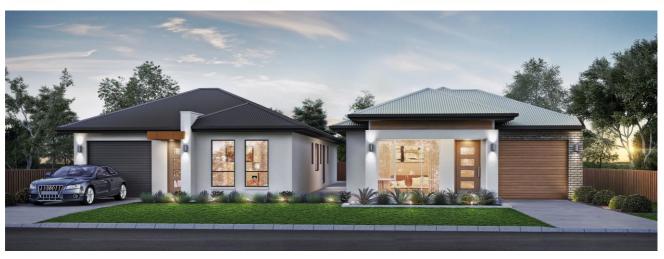

#### This package includes:

- Rossdale Homes Sovereign specification(upgraded)
- Rendered front façade as per Image.
- 2.7m high ceilings
- Allowance for above standard footings / Siteworks
- WIR in bed 1 and Robes in Bed 2 & 3
- Alfresco
- Overhead cupboards in kitchen
- Insulation to walls & Ceiling
- Westinghouse Stainless steel kitchen appliances
- Soft close joinery throughout
- 25-Degree roof pitch
- Lot11: 371m2 approx and Lot12: 374m2 approx.
- Options available to change the floor plan and front elevation.
- Turnkey options & Fixed price contract available
- Call today for more details.