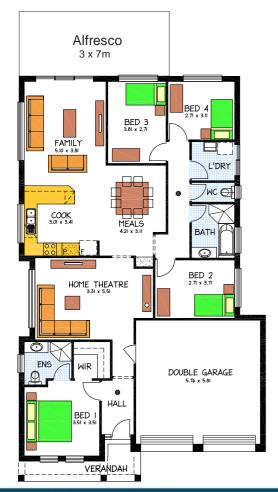

### This package includes:

- Rossdale Homes Sovereign specification(upgraded)
- As per picture fully rendered front facade with panel lift remote controlled doors to garage
- Healthy allowance for above standard footings/site works and extra service runs
- Total House footprint 211m2, may need some changes to floor plan or a custom plan (STCC)
- Reverse cycle Air con.
- Floor coverings throughout
- 4 Bedrooms with WIR to bed 1 & robes to rest
- 2.7m high ceilings
- Westinghouse stainless steel appliances
- Overhead cupboards in kitchen and soft close drawers throughout
- 100% Fixed Price contract, no nasty surprises after signing contract
- Call today for more options/details