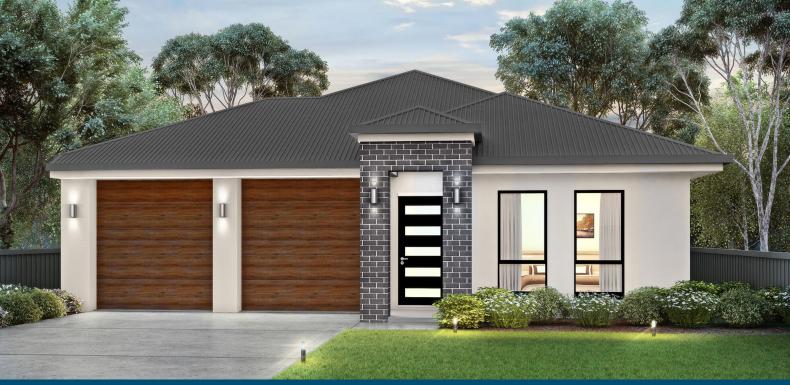

## 13 SNEAD CRESCENT, FAIRVIEW PARK House & Land Package From: \$559,000

- ▶ 4 bedroom home with double panel lift garage door, including remote doors & internal access into home
- Render to front façade & brick piers
- Alfresco to rear
- ▶ 2700mm high ceilings
- Colorbond roof
- Robes to bedrooms 2, 3 & 4
- ▶ Gloss kitchen
- Stainless steel kitchen appliances
- Mixer tapware throughout

- Ducted reverse cycle
- ▶ Floor coverings throughout
- Instantaneous gas HWS
- R4.0 ceiling insulation & R2.0 external wall insulation
- NBN package
- Storm water disposal
- Septic tank
- Footings allowance with all excess soil removed (subject to final engineering report)