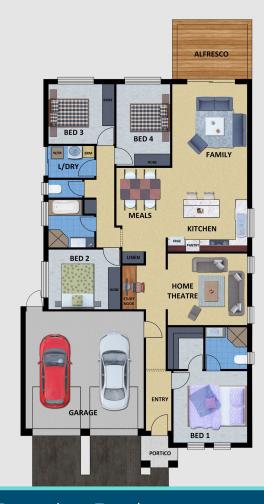

- ▶ 4 bedroom home with double panel lift garage door, including remote doors & internal access into home
- Render to front façade & brick piers
- Alfresco to rear
- ▶ 2700mm high ceilings
- Colorbond roof
- Robes to bedrooms 2, 3 & 4
- ▶ Gloss kitchen
- Stainless steel kitchen appliances
- Mixer tapware throughout

- Ducted reverse cycle
- ▶ Floor coverings throughout
- Instantaneous gas HWS
- R4.0 ceiling insulation & R2.0 external wall insulation
- NBN package
- Storm water disposal
- Septic tank
- Footings allowance with all excess soil removed (subject to final engineering report)