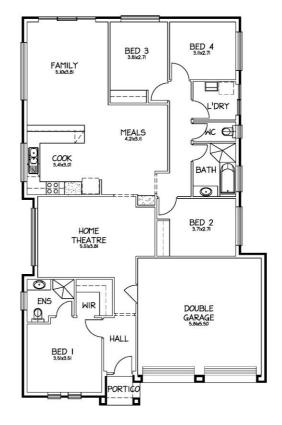

## **Ready to Rent out!**

- Rent Guaranteed for Life \$390 per week
- Modern brick veneer home comprising 4 bedrooms and a double garage with roller doors and remote control.
- Open plan cook/meals/living rooms.
- Spacious master bedroom with ensuite and walk in robe.
- Built in robes to second and third bedrooms.
- 6 Star energy rating; fully insulated & air conditioning system.
- Quality floor coverings throughout.
- Light fittings and window-dressings throughout.
- Low maintenance landscaping with irrigation.
- All fencing, paving and gates.
- Undercover pergola.
- Land size 440sqm.
- 2 year Garden Maintenance Guarantee.
- Home has been carefully designed to achieve the maximum depreciation benefits and tenant appeal to maximise your investment.
- Fully turnkey, no more work for you to do, right down to the letterbox!