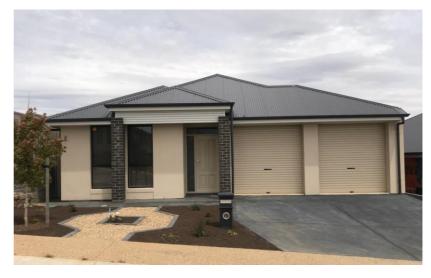

## LOT 12 BURNSIDE DRIVE, ONKAPARINGA HILLS "ONKAPARINGA RISE ESTATE"

## **Ready to Rent out!**

- Rent Guaranteed for Life \$390 per week
- Modern brick veneer home comprising 4 bedrooms and a double garage with roller doors and remote control.
- Open plan cook/meals/living rooms.
- Spacious master bedroom with ensuite and walk in robe.
- Built in robes to second and third bedrooms.
- 6 Star energy rating; fully insulated & air conditioning system.
- Quality floor coverings throughout.
- Light fittings and window-dressings throughout.
- Low maintenance landscaping with irrigation.
- All fencing, paving and gates.
- Undercover pergola.
- Land size 440sqm.
- 2 year Garden Maintenance Guarantee.
- Home has been carefully designed to achieve the maximum depreciation benefits and tenant appeal to maximise your investment.
- Fully turnkey, no more work for you to do, right down to the letterbox!