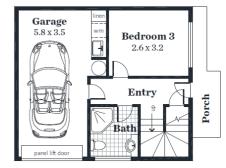

## **Ready to Rent out!**

- Rent Guaranteed for Life \$450 per week
- Modern Luxury Townhouse close to CBD.
- DUE FOR COMPLETION NOVEMBER 2019!
- Comprising 3 bedrooms and a single garage with panel door and remote control.
- Open plan cook/meals/living rooms on 3<sup>rd</sup> level with balcony.
- Spacious bedrooms with 2 bathrooms.
- Built in robes to bedrooms 1 and 2.
- Stone benchtops to cook.
- 6 Star energy rating; fully insulated & air conditioning systems.
- Quality floor coverings throughout.
- Light fittings and window-dressings throughout.
- Low maintenance landscaping and security gates.
- All fencing, paving and gates.
- Home has been carefully designed to achieve the maximum depreciation benefits and tenant appeal to maximise your investment.
- Fully turnkey, no more work for you to do, right down to the letterbox!

| Area (Estimate only) |                       |
|----------------------|-----------------------|
| Living               | 106.01 m 2            |
| Garage               | 20.41 m <sub>2</sub>  |
| Terrace              | 10.54 m2              |
| Porch                | 3.72 m <sub>2</sub>   |
| Balcony              | 2.71 m <sub>2</sub>   |
| Total                | 143.39 m <sub>2</sub> |