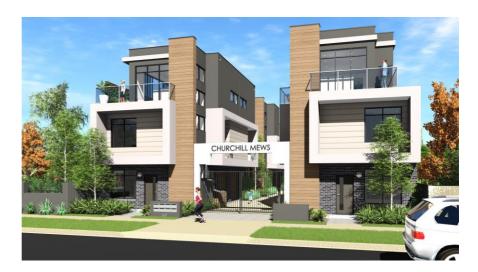

## 107 CHURCHILL ROAD, PROSPECT

No stress - Fully inclusive "Turn Key" package

## **Ready to Rent out!**

- Rent Guaranteed for Life \$450 per week
- Modern Luxury Townhouse close to CBD.
- DUE FOR COMPLETION NOVEMBER 2019!
- Comprising 3 bedrooms and a single garage with panel door and remote control.
- Open plan cook/meals/living rooms on 3<sup>rd</sup> level with balcony.
- Spacious bedrooms with 2 bathrooms.
- Built in robes to bedrooms 1 and 2.
- Stone benchtops to cook.
- 6 Star energy rating; fully insulated & air conditioning systems.
- Quality floor coverings throughout.
- Light fittings and window-dressings throughout.
- Low maintenance landscaping and security gates.
- All fencing, paving and gates.
- Home has been carefully designed to achieve the maximum depreciation benefits and tenant appeal to maximise your investment.
- Fully turnkey, no more work for you to do, right down to the letterbox!