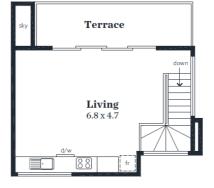

## **Ready to Rent out!**

- Rent Guaranteed for Life \$450 per week
- Modern Luxury Townhouse close to CBD.
- DUE FOR COMPLETION NOVEMBER 2019!
- Comprising 3 bedrooms and a single garage with panel door and remote control.
- Open plan cook/meals/living rooms on 3<sup>rd</sup> level with balcony.
- Spacious bedrooms with 2 bathrooms.
- Built in robes to bedrooms 1 and 2.
- Stone benchtops to cook.
- 6 Star energy rating; fully insulated & air conditioning systems.
- Quality floor coverings throughout.
- Light fittings and window-dressings throughout.
- Low maintenance landscaping and security gates.
- All fencing, paving and gates.
- Home has been carefully designed to achieve the maximum depreciation benefits and tenant appeal to maximise your investment.
- Fully turnkey, no more work for you to do, right down to the letterbox!

| Area (Estimate only) |                       |
|----------------------|-----------------------|
| Living               | 106.01 m 2            |
| Garage               | 20.41 m <sub>2</sub>  |
| Terrace              | 10.54 m2              |
| Porch                | 3.72 m <sub>2</sub>   |
| Balcony              | 2.71 m <sub>2</sub>   |
| Total                | 143.39 m <sub>2</sub> |