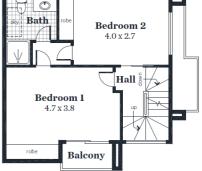

## **Ready to Rent out!**

- Rent Guaranteed for Life \$450 per week
- Modern Luxury Townhouse close to CBD.
- DUE FOR COMPLETION NOVEMBER 2019!
- Comprising 3 bedrooms and a single garage with panel door and remote control.
- Open plan cook/meals/living rooms on 3<sup>rd</sup> level with balcony.
- Spacious bedrooms with 2 bathrooms.
- Built in robes to bedrooms 1 and 2.
- Stone benchtops to cook.
- 6 Star energy rating; fully insulated & air conditioning systems.
- Quality floor coverings throughout.
- Light fittings and window-dressings throughout.
- Low maintenance landscaping and security gates.
- All fencing, paving and gates.
- Home has been carefully designed to achieve the maximum depreciation benefits and tenant appeal to maximise your investment.
- Fully turnkey, no more work for you to do, right down to the letterbox!

| Area (Estimate only) |                       |
|----------------------|-----------------------|
| Living               | 106.01 m 2            |
| Garage               | 20.41 m <sub>2</sub>  |
| Terrace              | 10.54 m2              |
| Porch                | 3.72 m <sub>2</sub>   |
| Balcony              | 2.71 m <sub>2</sub>   |
| Total                | 143.39 m <sub>2</sub> |