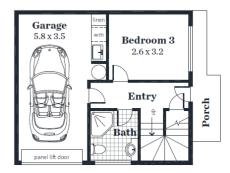

## No stress – Fully inclusive "Turn Key" package Ready to Rent out!

- Rent Guaranteed for Life \$450 per week
- Modern Luxury Townhouse close to CBD.
- Due for completion mid 2019!
- Comprising 3 bedrooms and a single garage with panel door and remote control.
- Open plan cook/meals/living rooms on 3<sup>rd</sup> level with balcony.
- Spacious bedrooms with 2 bathrooms.
- Built in robes to bedrooms 1 and 2.
- Stone benchtops to cook.
- 6 Star energy rating; fully insulated & air conditioning systems.
- Quality floor coverings throughout.
- Light fittings and window-dressings throughout.
- Low maintenance landscaping and security gates.
- All fencing, paving and gates.
- Home has been carefully designed to achieve the maximum depreciation benefits and tenant appeal to maximise your investment.
- Fully turnkey, no more work for you to do, right down to the letterbox!

| Area (Estimate only) |                       |
|----------------------|-----------------------|
| Living               | 106.01 m <sub>2</sub> |
| Garage               | 20.41 m <sub>2</sub>  |
| Terrace              | 10.54 m <sub>2</sub>  |
| Porch                | 3.72 m <sub>2</sub>   |
| Balcony              | 2.71 m <sub>2</sub>   |
| Total                | 143.39 m <sub>2</sub> |