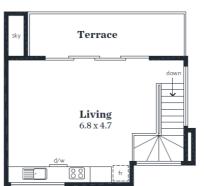

## No stress – Fully inclusive "Turn Key" package Ready to Rent out!

- Rent Guaranteed for Life \$450 per week
- Modern Luxury Townhouse close to CBD.
- Due for completion mid 2019!
- Comprising 3 bedrooms and a single garage with panel door and remote control.
- Open plan cook/meals/living rooms on 3<sup>rd</sup> level with balcony.
- Spacious bedrooms with 2 bathrooms.
- Built in robes to bedrooms 1 and 2.
- Stone benchtops to cook.
- 6 Star energy rating; fully insulated & air conditioning systems.
- Quality floor coverings throughout.
- Light fittings and window-dressings throughout.
- Low maintenance landscaping and security gates.
- All fencing, paving and gates.
- Home has been carefully designed to achieve the maximum depreciation benefits and tenant appeal to maximise your investment.
- Fully turnkey, no more work for you to do, right down to the letterbox!

| Area (Estimate only) |                       |
|----------------------|-----------------------|
| Living               | 106.01 m <sub>2</sub> |
| Garage               | 20.41 m <sub>2</sub>  |
| Terrace              | 10.54 m <sub>2</sub>  |
| Porch                | 3.72 m <sub>2</sub>   |
| Balcony              | 2.71 m <sub>2</sub>   |
| Total                | 143.39 m <sub>2</sub> |