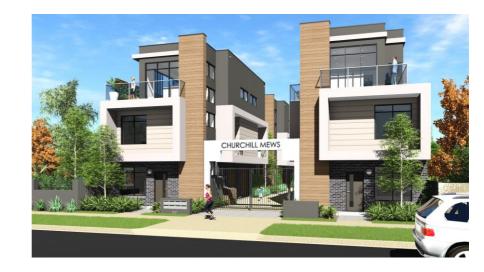

## 107 CHURCHILL ROAD, PROSPECT

## No stress – Fully inclusive "Turn Key" package Ready to Rent out!

- Rent Guaranteed for Life \$450 per week
- Modern Luxury Townhouse close to CBD.
- Due for completion mid 2019!
- Comprising 3 bedrooms and a single garage with panel door and remote control.
- Open plan cook/meals/living rooms on 3<sup>rd</sup> level with balcony.
- Spacious bedrooms with 2 bathrooms.
- Built in robes to bedrooms 1 and 2.
- Stone benchtops to cook.
- 6 Star energy rating; fully insulated & air conditioning systems.
- Quality floor coverings throughout.
- Light fittings and window-dressings throughout.
- Low maintenance landscaping and security gates.
- All fencing, paving and gates.
- Home has been carefully designed to achieve the maximum depreciation benefits and tenant appeal to maximise your investment.
- Fully turnkey, no more work for you to do, right down to the letterbox!