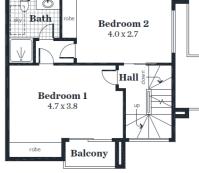

## No stress – Fully inclusive "Turn Key" package Ready to Rent out!

- Rent Guaranteed for Life \$450 per week
- Modern Luxury Townhouse close to CBD.
- Due for completion mid 2019!
- Comprising 3 bedrooms and a single garage with panel door and remote control.
- Open plan cook/meals/living rooms on 3<sup>rd</sup> level with balcony.
- Spacious bedrooms with 2 bathrooms.
- Built in robes to bedrooms 1 and 2.
- Stone benchtops to cook.
- 6 Star energy rating; fully insulated & air conditioning systems.
- Quality floor coverings throughout.
- Light fittings and window-dressings throughout.
- Low maintenance landscaping and security gates.
- All fencing, paving and gates.
- Home has been carefully designed to achieve the maximum depreciation benefits and tenant appeal to maximise your investment.
- Fully turnkey, no more work for you to do, right down to the letterbox!

| Area (Estimate only) |                       |
|----------------------|-----------------------|
| Living               | 106.01 m <sub>2</sub> |
| Garage               | 20.41 m <sub>2</sub>  |
| Terrace              | 10.54 m <sub>2</sub>  |
| Porch                | 3.72 m <sub>2</sub>   |
| Balcony              | 2.71 m <sub>2</sub>   |
| Total                | 143.39 m <sub>2</sub> |