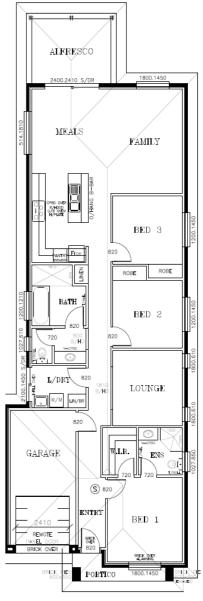

Do you pay too much tax? Want to create a better lifestyle for your retirement? Act now!

LOT 108 HOUSE 1 CRITTENDEN RD, FINDON

## No stress – Fully inclusive "Turn Key" package Ready to Rent out!

- Rent Guaranteed for Life \$460 per week
- Modern brick veneer home comprising 3 bedrooms and single garage with panel door and remote control.
- 2700mm High Ceilings.
- Open plan cook/meals/family rooms and 2<sup>nd</sup> lounge area.
- Spacious master bedroom with ensuite.
- Built in robes to bedrooms 2 and 3.
- 6 Star energy rating, fully insulated & air conditioning system.
- Quality floor coverings throughout.
- Light fittings and window-dressings throughout.
- Low maintenance landscaping with irrigation.
- All fencing, paving and gates.
- Alfresco under the main roof.
- Land size 334m2 (approx.).
- 2 year Garden Maintenance Guarantee.
- Home has been carefully designed to achieve the maximum depreciation benefits and tenant appeal to maximise your investment.
- Fully turnkey, no more work for you to do, right down to the letterbox!

FOR THIS OFFER CALL

**BROOKE THOMSON 0422 585 606** 

Images for illustration purposes only (mirror reverse).