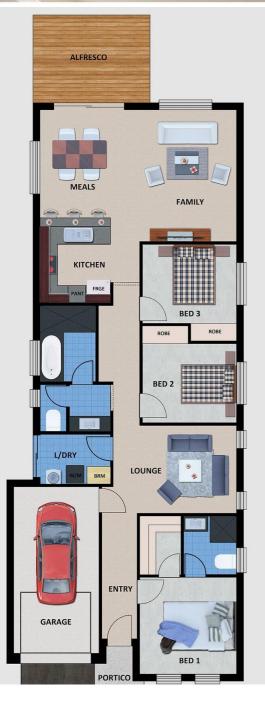

## This package includes:

- 3 bedroom home with single garage, with 2 separate living areas and remote panel lift door
- Alfresco to rear
- Tiling to porch
- 2700mm high ceilings
- Colorbond roof
- Robes to bedrooms 2 & 3
- Stainless steel kitchen appliances and overhead cupboards
- Mixer tapware throughout
- Split system
- Floor Coverings to bedrooms and living areas
- Instantaneous gas HWS
- TV Antenna
- R4.0 ceiling insulation & R2.0 external wall insulation
- Termi mesh termite barrier to house perimeter
- Storm water disposal
- Concrete to perimeter paths and driveway
- Footings allowance with all excess soil removed (subject to final engineering report)