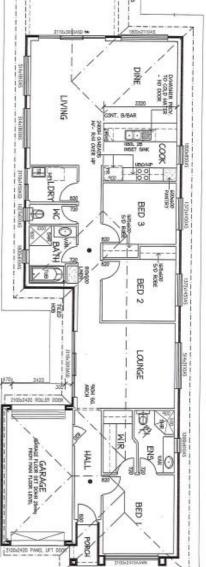

## • Rent Guaranteed for Life - \$450 per week

- Modern brick veneer home comprising 3 bedrooms and single garage with roller door and remote controls.
- 2<sup>nd</sup> Lounge area.
- Open plan cook/dine/living rooms.
- Spacious master bedroom with ensuite.
- Built in robes to bedrooms 2 and 3.
- 6 Star energy rating, fully insulated & ducted air conditioning system.
- Quality floor coverings throughout.
- Light fittings and window-dressings throughout.
- Low maintenance landscaping with irrigation.
- All fencing, paving and gates.
- Alfresco under the main roof.
- Land size 432m2 (approx.).
- 2 year Garden Maintenance Guarantee.
- Home has been carefully designed to achieve the maximum depreciation benefits and tenant appeal to maximise your investment.
- Fully turnkey, no more work for you to do, right down to the letterbox!