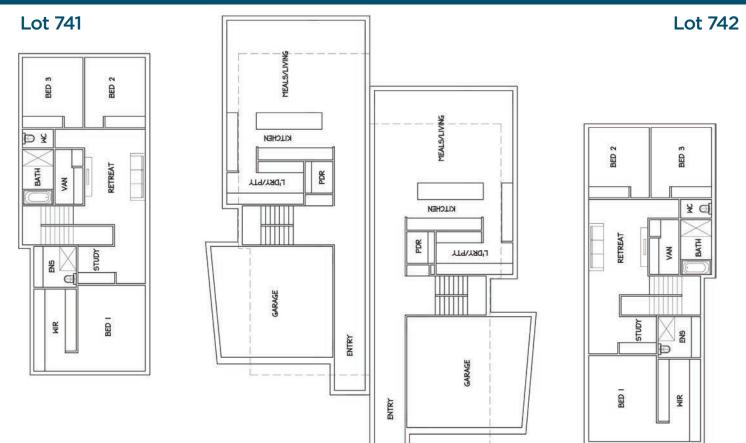

## Two allotments available a stones throw from the city in Brooklyn Park.

- Two storey 3 bedroom home, with
- retreat and study area
- Walk in Pantry
- > 2700mm ceilings
- Colourbond roof
- Render to the front facade
- Alfresco under the main roof to the rear (not shown on plan, subject to council approval)
- Built in robes to bedrooms 2 & 3
- Stainless steel kitchen appliances and overhead cupboards
- Mixer tapware throughout
- Semi frameless shower screens

instantaneous gas HWS

R5.0 ceiling insulation, R2.0 internal & external wall insulation

- Ducted reverse cycle air-conditioning
- NBN Package
- Downlight package
- TV Antenna
- Floor coverings throughout (carpets
- to bedrooms and hybrid flooring to the remainder)
- Storm water disposal (subject to engineers report)
- Footings with all excess soil removed
- Lot 742 332m<sup>2</sup>