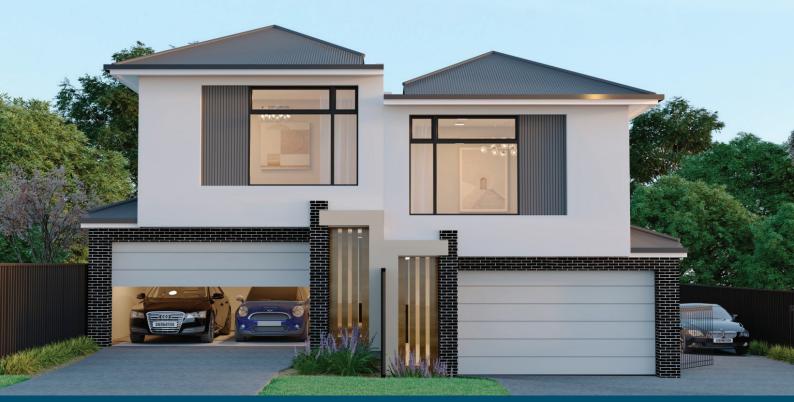

## Lot 742 Stott Cres Brooklyn Park House & Land Package From: \$1,045,000

## Two allotments available a stones throw from the city in Brooklyn Park.

- Two storey 3 bedroom home, with
- retreat and study area
- Walk in Pantry
- > 2700mm ceilings
- Colourbond roof
- Render to the front facade
- Alfresco under the main roof to the rear (not shown on plan, subject to council approval)
- Built in robes to bedrooms 2 & 3
- Stainless steel kitchen appliances and overhead cupboards
- Mixer tapware throughout
- Semi frameless shower screens