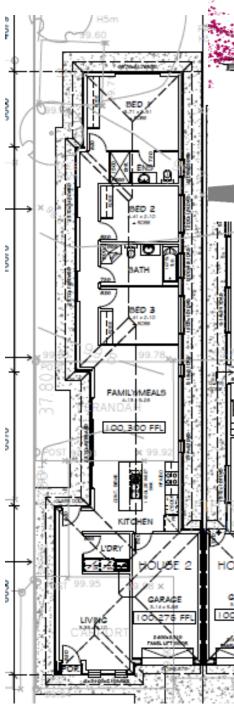

### This package includes:

- Generous footing allowance (subject to final engineering report)
- Façade as illustrated
- 2.7m high ceilings.
- Stainless steel appliances.
- Stone benchtops
- Built in robes.
- Linen storage cupboards.
- Overhead cupboards and many more.
- Floor coverings
- And lots more