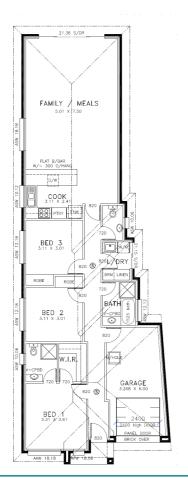

## ADDRESS PANEL 72 LURLINE AVE GILLES PLAINS (LOT 512 H2)

## This package includes:

- 3 bedroom unique design built to Rossdale Homes Sovereign specification
- Automatic Roller Doors to garage
- Built in robes to all bed rooms
- 329m allotment
- Generous footing allowance
- Insulation to external and ceiling living areas
- Overhead cupboards and retractor rangehood to kitchen
- Reverse cycle air conditioning
- Floor tiling and carpet throughout
- 25 year structural warranty
- Absolute Fixed price contract with no hidden extras
- Package/turn key/owner design Can Be Tailored To Suit Your Individual Needs

PACKAGE FROM: \$364,000

Disclaimer: All care has been taken in the preparation of this material. No responsibility is taken for any errors or omissions. Details are subject to change without notification. Images for illustration purposes only. E&EO.