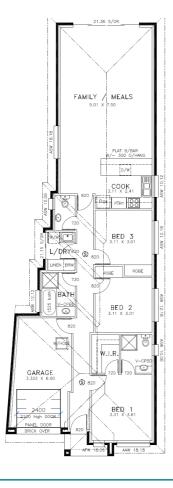

## This package includes:

- 3 bedroom unique design built to Rossdale Homes Sovereign specification
- Automatic Roller Doors to garage
- Built in robes to all bed rooms
- 329m allotment
- Generous footing allowance
- Insulation to external and ceiling living areas
- Overhead cupboards and retractor rangehood to kitchen
- Reverse cycle air conditioning
- Floor tiling and carpet throughout
- 25 year structural warranty
- Absolute Fixed price contract with no hidden extras
- Package/turn key/owner design Can Be Tailored To Suit Your Individual Needs