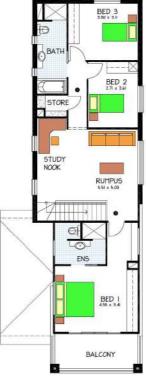

## This package includes:

- ABSOLUTE FIXED PRICE CONTRACT
- 3 Bedrooms PLUS study nook
- 2 Bathrooms PLUS powder room (3 Toillets)
- Additional living area upstairs
- Double garage with internal access
- 2.7m High Ceilings to ground floor & 2.55m high upstairs
- Front elevation as shown
- Panel lift garage doors
- All service connections incl. Rainwater tank
- Overhead cupboards and Pot drawers to the kitchen
- Built-in Robes to all Bedrooms
- Walk-in Linen adjacent to Main Bathroom
- Sovereign specification