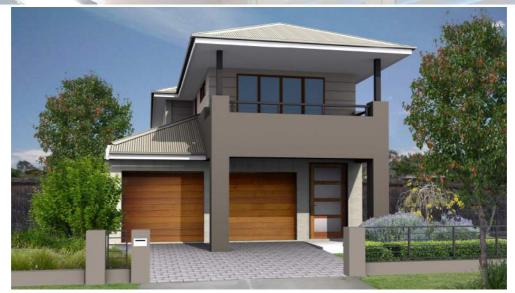

## THE SOMERTON

R

At Lot 34 Cedarwood Grove, Blair Athol

## This package includes:

- ABSOLUTE FIXED PRICE CONTRACT
- 3 Bedrooms PLUS study nook
- 2 Bathrooms PLUS powder room (3 Toillets)
- Additional living area upstairs
- Double garage with internal access
- 2.7m High Ceilings to ground floor & 2.55m high upstairs
- Front elevation as shown
- Panel lift garage doors
- All service connections incl. Rainwater tank
- Overhead cupboards and Pot drawers to the kitchen
- Built-in Robes to all Bedrooms
- Walk-in Linen adjacent to Main Bathroom
- Sovereign specification