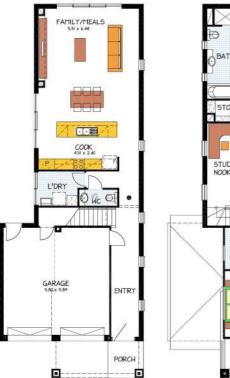

## This package includes:

- ABSOLUTE FIXED PRICE CONTRACT
- 3 Bedrooms PLUS study nook
- 2 Bathrooms PLUS powder room (3 Toillets)
- Additional living area upstairs
- Double garage with internal access
- 2.7m High Ceilings to ground floor & 2.55m high upstairs
- Front elevation as shown
- Panel lift garage doors
- All service connections incl. Rainwater tank
- Overhead cupboards and Pot drawers to the kitchen
- Built-in Robes to all Bedrooms
- Walk-in Linen adjacent to Main Bathroom
- Sovereign specification