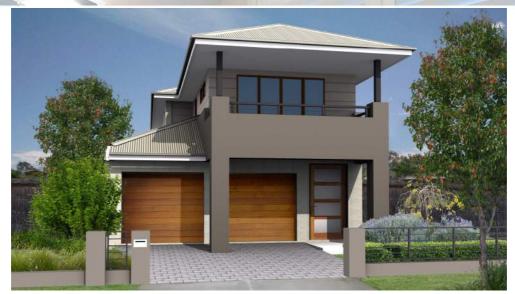

## THE SOMERTON

R

At Lot 33 Cedarwood Grove, Blair Athol

## This package includes:

- ABSOLUTE FIXED PRICE CONTRACT
- 3 Bedrooms PLUS study nook
- 2 Bathrooms PLUS powder room (3 Toillets)
- Additional living area upstairs
- Double garage with internal access
- 2.7m High Ceilings to ground floor & 2.55m high upstairs
- Front elevation as shown
- Panel lift garage doors
- All service connections incl. Rainwater tank
- Overhead cupboards and Pot drawers to the kitchen
- Built-in Robes to all Bedrooms
- Walk-in Linen adjacent to Main Bathroom
- Sovereign specification