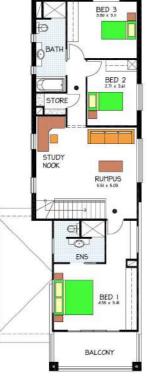

## This package includes:

- ABSOLUTE FIXED PRICE CONTRACT
- 3 Bedrooms PLUS study nook
- 2 Bathrooms PLUS powder room (3 Toillets)
- Additional living area upstairs
- Double garage with internal access
- 2.7m High Ceilings to ground floor & 2.55m high upstairs
- Front elevation as shown
- Panel lift garage doors
- All service connections incl. Rainwater tank
- Overhead cupboards and Pot drawers to the kitchen
- Built-in Robes to all Bedrooms
- Walk-in Linen adjacent to Main Bathroom
- Sovereign specification