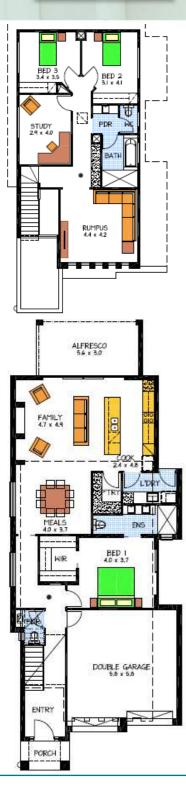

#### This package includes:

- ABSOLUTE FIXED PRICE CONTRACT
- 3 Bedrooms PLUS Study
- 2 Bathrooms PLUS Powder Room (3 toilets)
- 2 Separate living areas
- Double garage with internal access
- Huge walk in robe to Bedroom 1
- Built in robes to bedrooms 2 & 3
- 2.7m high ceilings throughout
- Front elevation with rendered Portico and Panel lift doors
- Main Bedroom on the ground floor
- Large walk in pantry
- Sovereign specification