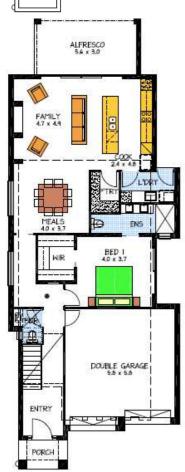

## This package includes:

- ABSOLUTE FIXED PRICE CONTRACT
- 3 Bedrooms PLUS Study
- 2 Bathrooms PLUS Powder Room (3 toilets)
- 2 Separate living areas
- Double garage with internal access
- Huge walk in robe to Bedroom 1
- Built in robes to bedrooms 2 & 3
- 2.7m high ceilings throughout
- Front elevation with rendered Portico and Panel lift doors
- Main Bedroom on the ground floor
- Large walk in pantry
- Sovereign specification