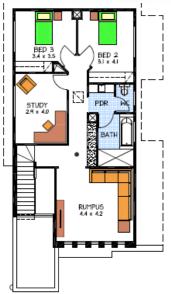

## This package includes:

- ABSOLUTE FIXED PRICE CONTRACT
- 3 Bedrooms PLUS Study
- 2 Bathrooms PLUS Powder Room (3 toilets)
- 2 Separate living areas
- Double garage with internal access
- Huge walk in robe to Bedroom 1
- Built in robes to bedrooms 2 & 3
- 2.7m high ceilings throughout
- Front elevation with rendered Portico and Panel lift doors
- Main Bedroom on the ground floor
- Large walk in pantry
- Sovereign specification