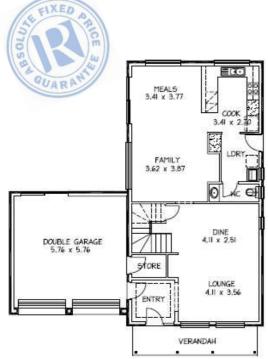

## THE GILBERT TERRACE

At Lot 11 Cedarwood Grove, Blair Athol

- ABSOLUTE FIXED PRICE CONTRACT
- 3 Bedrooms
- 2 Bathrooms PLUS powder room (3 toilets)
- 3 Separate living areas
- Double garage
- Huge walk in robe to master bedroom
- Built in robes to bedrooms 2 & 3
- 2.55m high ground floor ceilings & 2.4m high ceilings upstairs
- Front elevation as shown
- Overhead cupboards to the kitchen
- Remote controlled garage doors
- Sovereign specification