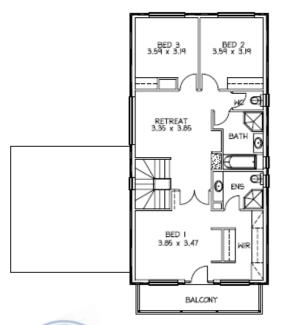

## THE GILBERT TERRACE

At Lot 11 Cedarwood Grove, Blair Athol

- ABSOLUTE FIXED PRICE CONTRACT
- 3 Bedrooms
- 2 Bathrooms PLUS powder room (3 toilets)
- 3 Separate living areas
- Double garage
- Huge walk in robe to master bedroom
- Built in robes to bedrooms 2 & 3
- 2.55m high ground floor ceilings & 2.4m high ceilings upstairs
- Front elevation as shown
- Overhead cupboards to the kitchen
- Remote controlled garage doors
- Sovereign specification