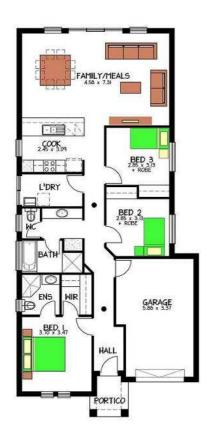

### MARDEN

#### This package includes:

- The 3 bedroom Marden built to Rossdale Homes Select specification
- Great Location only minutes from the Linear Park and Athelstone Shopping centre.
- Front Elevation As Shown
- 2.4m Ceilings
- Built in robes to all bed rooms
- Overhead cupboards and retractor rangehood to kitchen
- Generous Footings And Earthworks Allowance
- All Services Included
- Remote Roller Doors
- Carpet and tiling included
- 350m+ allotment
- 25 year structural warranty
- Absolute Fixed price contract with no hidden extras
- Package Can Be Tailored To Suit Your Individual Needs