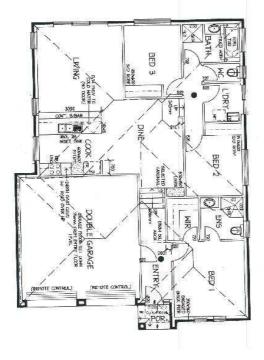

## This package includes:

Garage under main roof Footings Extra included Site cut and fill + Spoil Removal Water service adj. U/G power adj Sewer adj. (septic to CED) Telstra U/G conduit & 1 x phone point Overhead cupboard between fridge & pantry including above fridge Tiling to verandah Electrical adj Boundary fencing & side gates (2 off) Retaining walls Panasonic 2.5hp inverter split system reverse cycle air conditioner Termimesh 8.9.3 to perimeter Roller door to front of garage Remote for roller door with 2 x controllers Light fittings Pergola - LOSPine flat roof with shadecloth Std grey concrete to driveway 3.0m wide, 1.0m wide perimeter path, under pergola and under clothesline area Landscaping; river pebbles to front, instant lawn to rear, garden beds & plants to front & rear, auto irrigation, clothes line, letter box. Stormwater including sump & pump system TV antenna Curtains & blinds Carpets to bedrooms & WIR with vinyl flooring to entry hall, lounge, meals, cook & passage Sliding door robes to beds 2 & 3 Flyscreen door to meals s/door Bushfire zone standard charge 6 star energy requirements Straight brick quoins and base course to front elevation Wind speed adjustment 33m/s 3,000L combination rainwater tank inc pump, 1,000 L for house connected to 1 x WC Solar electric HWS Travel / cartage surcharge inc