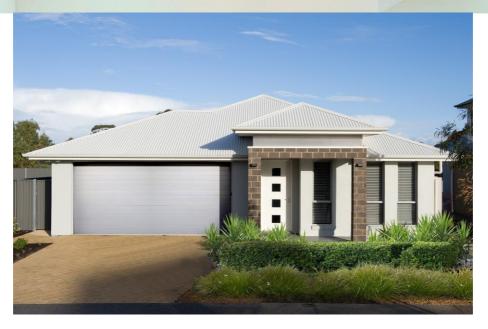

### HOUSE 2 LOT 39 BELTANA AVE MODBURY NORTH

#### This package includes:

- Total site area is 341sqm with 12.5m frontage
- Special design built to Rossdale's Sovereign Specification
- Smart design Including 3 bedrooms and 2 living areas
- 2.7m ceiling height
- Double garage with automatic panel lift doors and internal access
- WIR & Ensuite to master bedroom
- 4-zone reverse cycle central air conditioning system
- National broadband with first phone point & TV
- Instantaneous Hot Water System
- 1140L slimline rainwater tank
- Westinghouse kitchen wares including dishwasher
- M class footings allowance including all soil removal
- Fixed Price Quotation Including engineers footing report before signing contract
- 25 Year Structural Warranty
- Easy finance