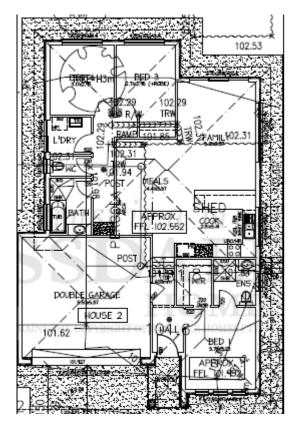

### HOUSE 2 LOT 39 BELTANA AVE MODBURY NORTH

#### This package includes:

- Total site area is 341sqm with 12.5m frontage
- Special design built to Rossdale's Sovereign Specification
- Smart design Including 3 bedrooms and 2 living areas
- 2.7m ceiling height
- Double garage with automatic panel lift doors and internal access
- WIR & Ensuite to master bedroom
- 4-zone reverse cycle central air conditioning system
- National broadband with first phone point & TV
- Instantaneous Hot Water System
- 1140L slimline rainwater tank
- Westinghouse kitchen wares including dishwasher
- M class footings allowance including all soil removal
- Fixed Price Quotation Including engineers footing report before signing contract
- 25 Year Structural Warranty
- Easy finance