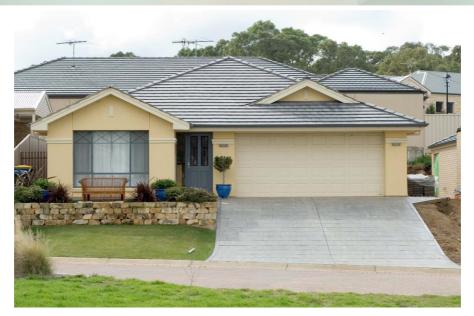

### HOUSE 1 LOT 39 BELTANA AVE MODBURY NORTH

### This package includes:

- Total site area is 360sqm with 12.57m frontage
- Special design built to Rossdale's Sovereign Specification
- Smart design Including 4 bedrooms and 3 living areas
- 2.7m ceiling height
- Double garage with automatic panel lift doors and internal access
- WIR & Ensuite to master bedroom
- 4-zone reverse cycle central air conditioning system
- National broadband with first phone point & TV
- Instantaneous Hot Water System
- 1140L slimline rainwater tank
- Westinghouse kitchen wares including dishwasher
- M class footings allowance including all soil removal
- Fixed Price Quotation Including engineers footing report before signing contract
- 25 Year Structural Warranty
- Easy finance