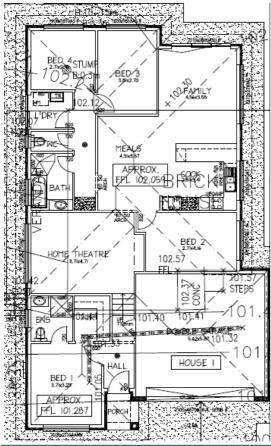

### HOUSE 1 LOT 39 BELTANA AVE MODBURY NORTH

### This package includes:

- Total site area is 360sqm with 12.57m frontage
- Special design built to Rossdale's Sovereign Specification
- Smart design Including 4 bedrooms and 3 living areas
- 2.7m ceiling height
- Double garage with automatic panel lift doors and internal access
- WIR & Ensuite to master bedroom
- 4-zone reverse cycle central air conditioning system
- National broadband with first phone point & TV
- Instantaneous Hot Water System
- 1140L slimline rainwater tank
- Westinghouse kitchen wares including dishwasher
- M class footings allowance including all soil removal
- Fixed Price Quotation Including engineers footing report before signing contract
- 25 Year Structural Warranty
- Easy finance