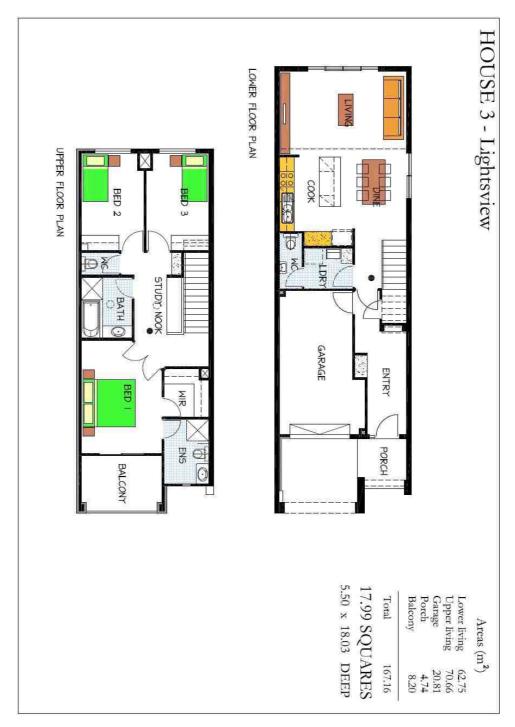

## This package includes:

- · Popular location in northeastern suburbs
- 5.5m wide x 27.5m deep block
- Wakefield design built to Rossdale's Sovereign Specification
- Spacious open plan Including 3 bedrooms and Formal lounge
- Rear Loading double garage with automatic roller doors
- Corner BIR & Ensuite to master bedroom with BIR to bed 2 & 3
- · Separate Dine and Meals area
- · First Phone point
- Instantaneous Hot Water System
- · Lightsview standard including 6 green-star saving
- · M class footings allowance including all soil removal
- Fixed Price Including engineers footing report before signing contract
- Approved Termi Mesh termite treatment with written warranty (no chemicals)
- H.I.A major builder award winner
- 25 Year Structural Warranty
- · Your choice of internal and external paint colours
- · Hot water system. Gas 5 star 135 litre storage unit
- · Easy finance
- \$23,500 to the first home buyer!