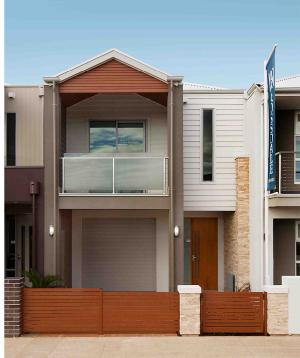

## THE WAKEFIELD

CITYSIDE DRIVE (LIGHTSVIEW) NORTHGATE SA 5085

## This package includes:

- · Popular location in northeastern suburbs
- 5.5m wide x 27.5m deep block
- Wakefield design built to Rossdale's Sovereign Specification
- Spacious open plan Including 3 bedrooms and Formal lounge
- Rear Loading double garage with automatic roller doors
- Corner BIR & Ensuite to master bedroom with BIR to bed 2 & 3
- · Separate Dine and Meals area
- · First Phone point
- Instantaneous Hot Water System
- · Lightsview standard including 6 green-star saving
- · M class footings allowance including all soil removal
- Fixed Price Including engineers footing report before signing contract
- Approved Termi Mesh termite treatment with written warranty (no chemicals)
- H.I.A major builder award winner
- 25 Year Structural Warranty
- · Your choice of internal and external paint colours
- · Hot water system. Gas 5 star 135 litre storage unit
- · Easy finance
- \$23,500 to the first home buyer!