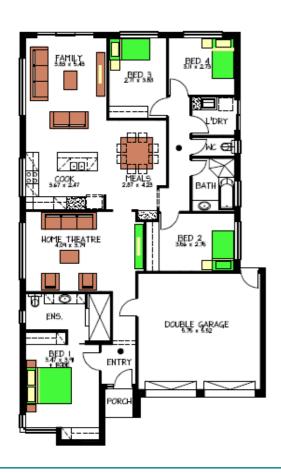

## THE SEACOMBE

LOT 673 ASHFILED ST 'BLUESTONE' MOUNT BARKER

This package includes:

- 520m2 of land in the lovely Bluestone estate in Mount Barker
- The Seacombe courtyard built to Rossdale Homes Sovereign Specifications
- 4 bedroom plan with double garage and 2 living areas
- Bed 1 with his and hers mirrored built in robes and a fantastic ensuite
- Beds 2 + 3 with mirrored built in robes
- · Automatic panel lift doors to garage with internal access
- · All services and connections have been allowed for
- Healthy footings allowance including all soil removal from site
- Front elevation is rendered and painted allowing 2 colors
- Instantaneous hot water system
- 25 Year Structural Warranty
- Absolute Fixed Price Contract with no hidden costs
- More options available for this package upon request