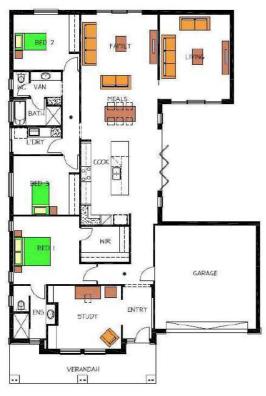

## THE ALDGATE

LOT 660 HEATHFIELD ST 'BLUESTONE' MOUNT BARKER

This package includes:

- 540m2 of land in the lovely Mount Barker 'Bluestone' estate
- Rossdale Homes new design the Aldgate built to Sovereign Specifications
- Double garage with 5m wide automatic panel lift door and internal access
- Large WIR and ensuite to master bedroom
- Built in robes to beds 2 + 3
- · All services and connections have been allowed for
- Healthy footings allowance including all soil removal from site
- Instantaneous hot water system
- · Front elevation with render and feature front door
- 25 Year Structural Warranty
- Absolute Fixed Price Contract with no hidden costs
- More options available for this package upon request