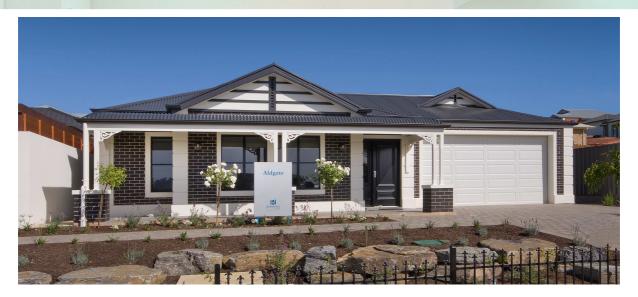

## THE ALDGATE

LOT 660 HEATHFIELD ST 'BLUESTONE' MOUNT BARKER

This package includes:

- 540m2 of land in the lovely Mount Barker 'Bluestone' estate
- Rossdale Homes new design the Aldgate built to Sovereign Specifications
- Double garage with 5m wide automatic panel lift door and internal access
- Large WIR and ensuite to master bedroom
- Built in robes to beds 2 + 3
- · All services and connections have been allowed for
- Healthy footings allowance including all soil removal from site
- Instantaneous hot water system
- · Front elevation with render and feature front door
- 25 Year Structural Warranty
- Absolute Fixed Price Contract with no hidden costs
- More options available for this package upon request