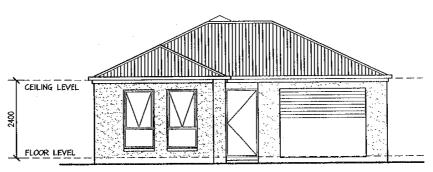

## Home & Land Packages

COLORBOND ROOF ON 27.5° PITCH

FRONT ELEVATION -TO BE FULLY RENDERED

## ASCOT LOT 2 MAVROS RD ELIZABETH DOWNS

- The Ascot built to Rossdale Homes Select specification
- Located overlooking a large reserve
- Automatic Roller Door to garage with internal access to home
- Rendered Front elevation
- Provision for rain water tank
- Built in robes to beds2 and 3 with WIR and ensuite to master bedroom
- Instantaneous hot water system
- · Generous footing allowance
- Overhead cupboards and retractor rangehood to kitchen
- 25 year structural warranty
- Absolute Fixed price contract with no hidden extras