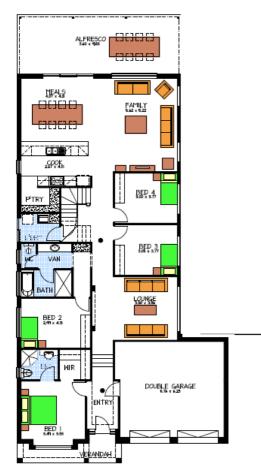

#### This package includes:

- Lovely parcel of land in Lobethal
- Easy access to freeway and hills attractions
- Rossdale Homes Dulwich built to Sovereign specifications
- All services and connections are included
- Bushfire requirements are all taken care of
- Healthy footings allowance including all soil removal from site
- Front elevation is rendered and painted as per picture
- Double garage with automatic roller doors and internal access
- Large walk in pantry for ample kitchen storage
- Alfresco under the main roof is also included in this price
- 4 well sized bedrooms, master with ensuite and WIR
- Large living area which flows to the outside entertaining area
- Rossdale Home's 100% Absolute Fixed Price Contract
- 25 Year Structural Warranty
- More options available for this package, call today to find out more