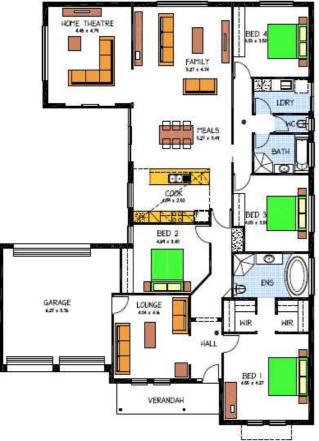

## This package includes:

- 1063m2 of land in the township of Strathalbyn in the new 'Pipers Crest Estate'
- Rossdale Homes Hilton design built to Sovereign Specifications
- Open plan with 4 bedrooms, 3 living areas and 2.7m ceilings
- His and Hers WIR and ensuite with spa bath to master bedroom and BIR's to all other bedrooms
- Healthy footings allowance including all excess soil removal from site
- Bushfire requirements area allowed for including sarking under the main roof
- Front elevation with rendered quoins and base course as per illustration
- 25 Year Structural Warranty
- 100% Absolute Fixed Price Contract with no hidden costs
- More options available for this package enquire today