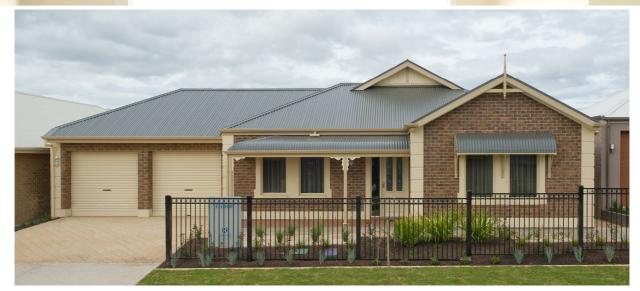

## THE HILTON LOT 191 DAVEY ST 'PIPERS CREST' STRATHALBYN

## This package includes:

- 1063m2 of land in the township of Strathalbyn in the new 'Pipers Crest Estate'
- Rossdale Homes Hilton design built to Sovereign Specifications
- Open plan with 4 bedrooms, 3 living areas and 2.7m ceilings
- His and Hers WIR and ensuite with spa bath to master bedroom and BIR's to all other bedrooms
- Healthy footings allowance including all excess soil removal from site
- Bushfire requirements area allowed for including sarking under the main roof
- Front elevation with rendered quoins and base course as per illustration
- 25 Year Structural Warranty
- 100% Absolute Fixed Price Contract with no hidden costs
- More options available for this package enquire today