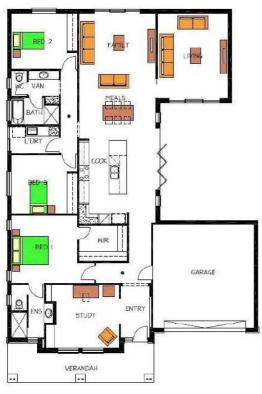

## This package includes:

- 576m2 of land in the lovely Mount Barker 'Aston Hills' Estate
- Rossdale Homes new design the Aldgate built to Sovereign Specifications
- Fantastic open plan design perfect for entertainers
- Double garage with 5m wide automatic roller door and internal access
- Large WIR and ensuite to master bedroom
- Built in robes to beds 2 + 3
- All services and connections have been allowed for
- Medium bushfire requirements including sarking under the main roof is included
- Healthy footings allowance including all soil removal from site
- Instantaneous hot water system
- Front elevation with render and feature front door
- 25 Year Structural Warranty
- Absolute Fixed Price Contract with no hidden costs
- More options available for this package upon request