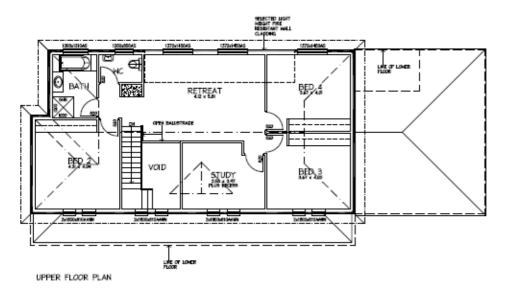

## This package includes:

- 1260m2 of land in the lovely Grove estate Mount Barker
- This floorplan has been designed for this block and offers 4 large bedrooms and study with open living areas
- WIR & Ensuite to master bedroom with BIR to beds 2, 3 & 4
- All services have been allowed for including bushfire and septic to CED
- Instantaneous hot water system
- Reverse Cycle Air Conditioning
- Dishwasher
- Double garage with 5m auto panel lift door with internal access to home
- Floating floors and carpet inside with tiling to front verandah
- Driveway and perimeter paths are also included
- Insulation to external & internal walls along with ceiling & mid-floor insulation
- 25 Year Structural Warranty
- Absolute Fixed Price Contract
- Call today for more information or to tailor package to your requirements