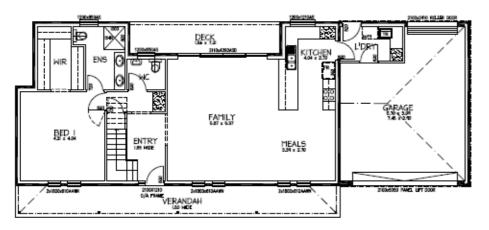

## Home & Land Packages

LOWER FLOOR PLAN

PACKAGE FROM: \$565,000

Disclaimer: All care has been taken in the preparation of this material. No responsibility is taken for any errors or omissions. Details are subject to change without notification. Images for illustration purposes only. E&EO.

## This package includes:

- 1260m2 of land in the lovely Grove estate Mount Barker
- This floorplan has been designed for this block and offers 4 large bedrooms and study with open living areas
- WIR & Ensuite to master bedroom with BIR to beds 2, 3 & 4
- All services have been allowed for including bushfire and septic to CED
- Instantaneous hot water system
- Reverse Cycle Air Conditioning
- Dishwasher
- Double garage with 5m auto panel lift door with internal access to home
- Floating floors and carpet inside with tiling to front verandah
- Driveway and perimeter paths are also included
- Insulation to external & internal walls along with ceiling & mid-floor insulation
- 25 Year Structural Warranty
- Absolute Fixed Price Contract
- Call today for more information or to tailor package to your requirements