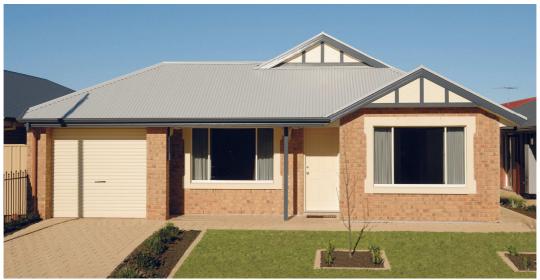

## REGENCY COTTAGE

## LOT 13 'EVELYN ESTATE' WILLUNGA

## This package includes:

- 423m2 of land in the heart of Willunga
- Rossdale Homes Regency Cottage built to Select Specifications
- 3 Bedrooms, master with WIR and two-way bathroom
- Single carport with automatic roller door and brick piers
- Laundry & linen cupboards are included
- All services have been allowed for including LPG bottle ready, septic to CED system
- Healthy footings allowance including all soil removal from site
- Quality Westinghouse appliances to kitchen including gas hotplates, retracta range-hood set in overhead cupboards & fanforced electric oven
- Instantaneous hot water system for never ending hot water
- Insulation to ceiling, external walls & internal walls
- 25 Year Structural Warranty
- 100% Absolute Fixed Price Contract with no hidden costs
- More options available for this package
- Call today to secure this great value house and land package