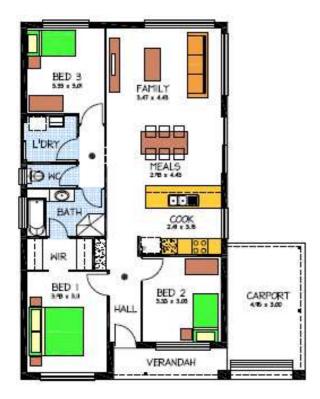

## This package includes:

- 423m2 of land in the heart of Willunga
- Rossdale Homes Regency Cottage built to Select Specifications
- 3 Bedrooms, master with WIR and two-way bathroom
- Single carport with automatic roller door and brick piers
- Laundry & linen cupboards are included
- All services have been allowed for including LPG bottle ready, septic to CED system
- Healthy footings allowance including all soil removal from site
- Quality Westinghouse appliances to kitchen including gas hotplates, retracta range-hood set in overhead cupboards & fanforced electric oven
- Instantaneous hot water system for never ending hot water
- Insulation to ceiling, external walls & internal walls
- 25 Year Structural Warranty
- 100% Absolute Fixed Price Contract with no hidden costs
- More options available for this package
- Call today to secure this great value house and land package