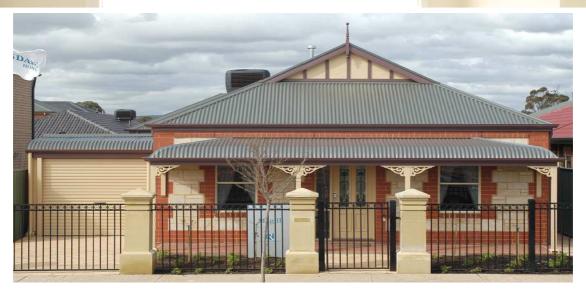

## This package includes:

- 400m2 of land in the new 'Aston Hills' estate in Mount Barker
- Rossdale Homes Magill Cottage built to Sovereign Specifications
- Medium Bushfire requirements have been allowed for including sarking under the main roof
- Front Elevation with Bullnose verandah and stonework with stepped brick quoins
- Single carport with automatic roller door
- Master bedroom with WIR and ensuite, BIR to Bed 2
- Instantaneous Hot Water System
- Quality Westinghouse appliances including retracta rangehood set in overhead cupboards
- Healthy footings allowance with all excess soil removed from site
- 25 Year Structural Warranty
- Absolute Fixed Price Contract with no hidden costs
- More options available on request