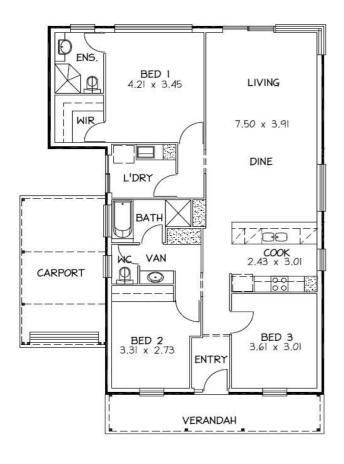

## This package includes:

- 400m2 of land in the new 'Aston Hills' estate in Mount Barker
- Rossdale Homes Magill Cottage built to Sovereign Specifications
- Medium Bushfire requirements have been allowed for including sarking under the main roof
- Front Elevation with Bullnose verandah and stonework with stepped brick quoins
- Single carport with automatic roller door
- Master bedroom with WIR and ensuite, BIR to Bed 2
- Instantaneous Hot Water System
- Quality Westinghouse appliances including retracta rangehood set in overhead cupboards
- Healthy footings allowance with all excess soil removed from site
- 25 Year Structural Warranty
- Absolute Fixed Price Contract with no hidden costs
- More options available on request