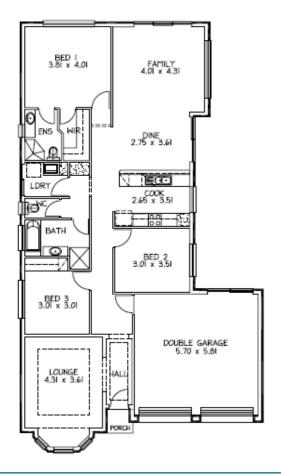

## THE ST GEORGES

## LOT 12 RUSHTON COURT 'THE PINES' LITTLEHAMPTON

## This package includes:

- 600m2 of land in the beautiful township of Littlehampton
- Rossdale Homes award winning St Georges courtyard built to Sovereign specifications
- All services have been allowed for including septic to CED and LPG bottle ready
- Bushfire requirements have been allowed for including sarking under the colorbond roof
- Front elevation with Queen Anne Bay window including rendering and painting with tooled quoins to corners
- Master bedroom with ensuite and WIR with BIR to bed 2
- Double garage with automatic roller doors and internal access
- Ceiling, external wall and internal insulation is included
- 25 Year Structural Warranty
- Absolute Fixed Price Contract with no hidden extras
- More options available for this package on request
- Land component by Adcock Real Estate Balhannah RLA 66526