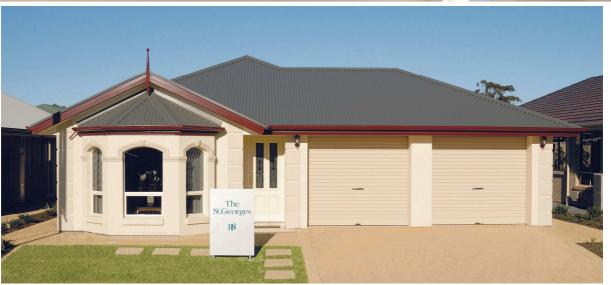

## THE ST GEORGES

## LOT 12 RUSHTON COURT 'THE PINES' LITTLEHAMPTON

## This package includes:

- 600m2 of land in the beautiful township of Littlehampton
- Rossdale Homes award winning St Georges courtyard built to Sovereign specifications
- All services have been allowed for including septic to CED and LPG bottle ready
- Bushfire requirements have been allowed for including sarking under the colorbond roof
- Front elevation with Queen Anne Bay window including rendering and painting with tooled quoins to corners
- Master bedroom with ensuite and WIR with BIR to bed 2
- Double garage with automatic roller doors and internal access
- Ceiling, external wall and internal insulation is included
- 25 Year Structural Warranty
- Absolute Fixed Price Contract with no hidden extras
- More options available for this package on request
- Land component by Adcock Real Estate Balhannah RLA 66526